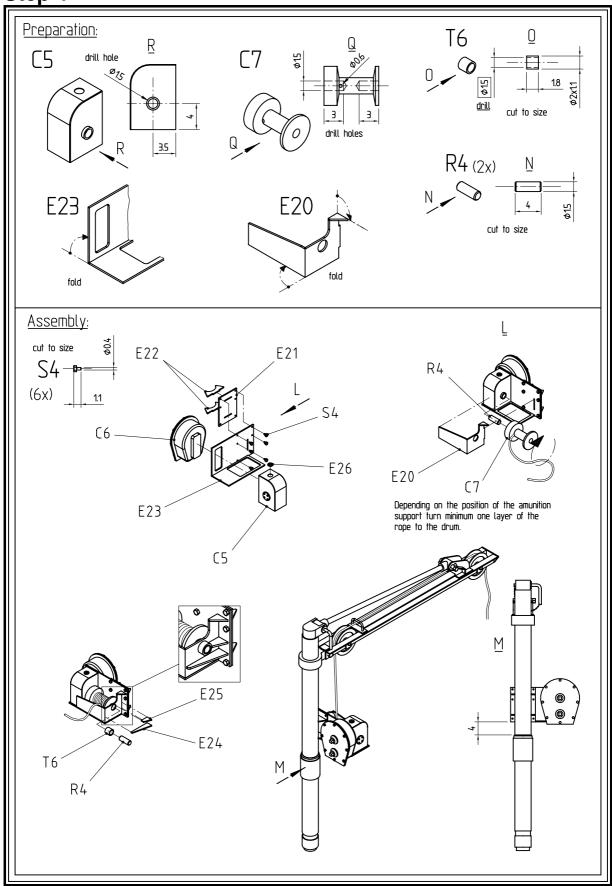

## How to read the drawings

Each of the following drawings illustrate the assembly of a certain subassembly or their mounting to each other.

The steps are structured in 'Preparation' and 'Assembly'. The key for identification of parts, is listed below.

C -parts = castings

E -parts = photoetched

N –parts = nut

R -parts = piece of rod

S -parts = screw

T –parts = piece of tube

An arrow linked with a letter, hints to a rectangular view with all dimensions of the parts marked.

#### <u>Assembly Instructions for 1/16 Scale Sturmtiger Conversoins</u> <u>Amunitioncrane</u>