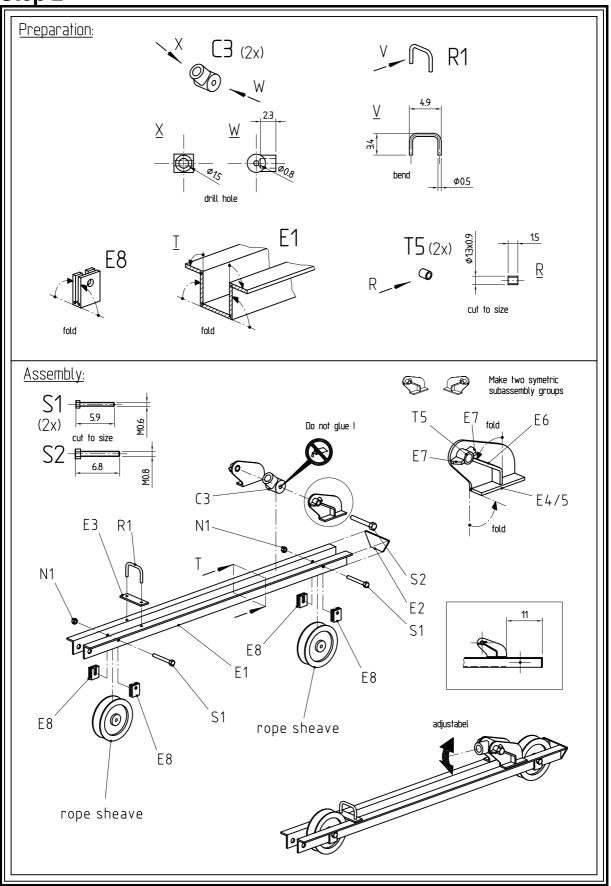

## How to read the drawings

Each of the following drawings illustrate the assembly of a certain subassembly or their mounting to each other.

The steps are structured in 'Preparation' and 'Assembly'. The key for identification of parts, is listed below.

C -parts = castings

E -parts = photoetched

N –parts = nut

R -parts = piece of rod

S -parts = screw

T –parts = piece of tube

An arrow linked with a letter, hints to a rectangular view with all dimensions of the parts marked.