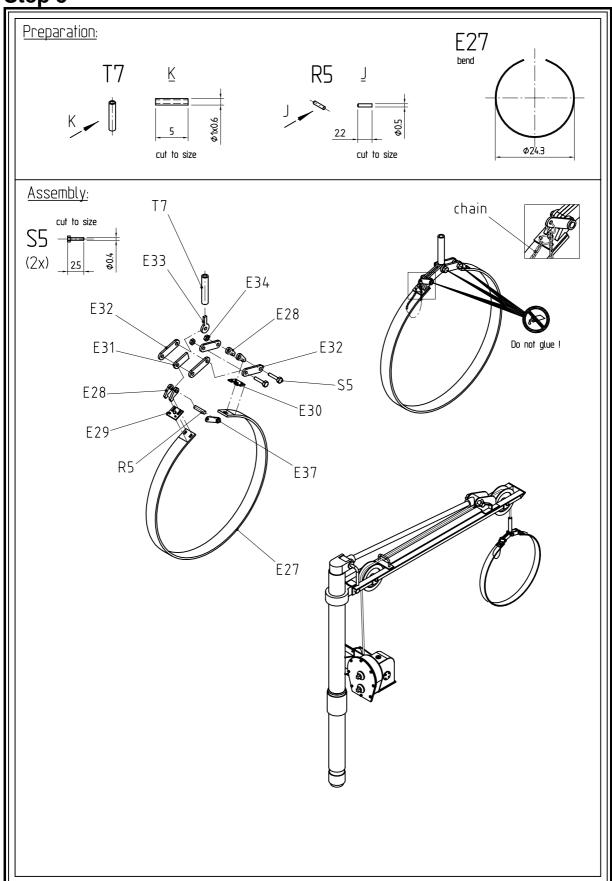

## How to read the drawings

Each of the following drawings illustrate the assembly of a certain subassembly or their mounting to each other.

The steps are structured in 'Preparation' and 'Assembly'. The key for identification of parts, is listed below.

C -parts = castings

E -parts = photoetched

N –parts = nut

R -parts = piece of rod

S -parts = screw

T –parts = piece of tube

An arrow linked with a letter, hints to a rectangular view with all dimensions of the parts marked.

# <u>Assembly Instructions for 1/16 Scale Sturmtiger Conversoins</u> <u>Amunitioncrane</u>