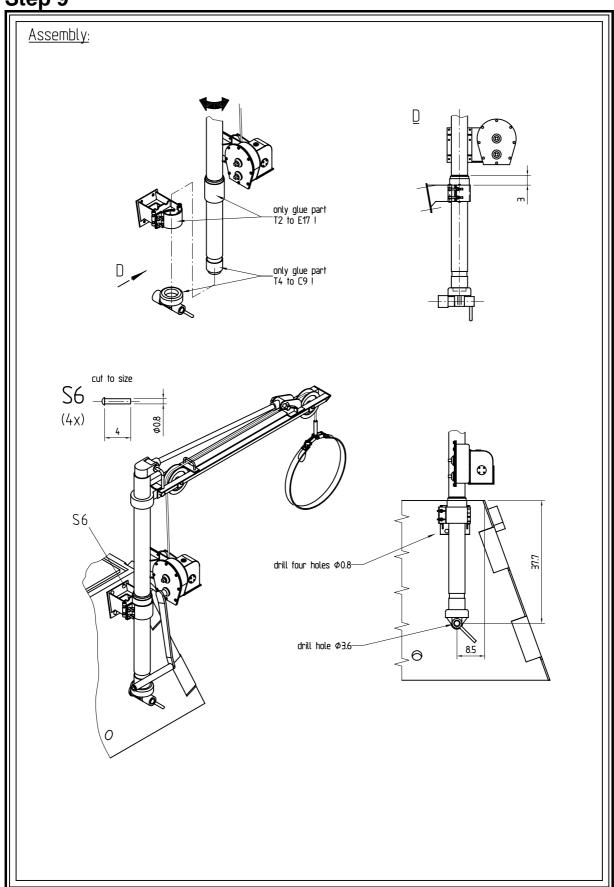

## How to read the drawings

Each of the following drawings illustrate the assembly of a certain subassembly or their mounting to each other.

The steps are structured in 'Preparation' and 'Assembly'. The key for identification of parts, is listed below.

C -parts = castings

E -parts = photoetched

N –parts = nut

R -parts = piece of rod

S -parts = screw

T –parts = piece of tube

An arrow linked with a letter, hints to a rectangular view with all dimensions of the parts marked.