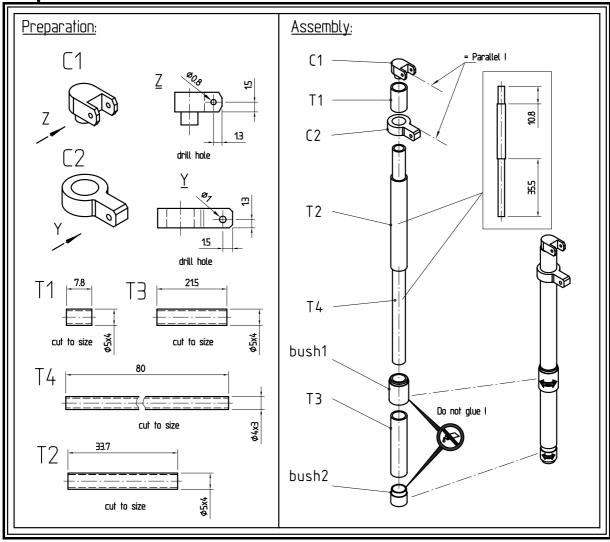

## How to read the drawings

Each of the following drawings illustrate the assembly of a certain subassembly or their mounting to each other.

The steps are structured in 'Preparation' and 'Assembly'. The key for identification of parts, is listed below.

C -parts = castings

E -parts = photoetched

N –parts = nut

R -parts = piece of rod

S -parts = screw

T –parts = piece of tube

An arrow linked with a letter, hints to a rectangular view with all dimensions of the parts marked.