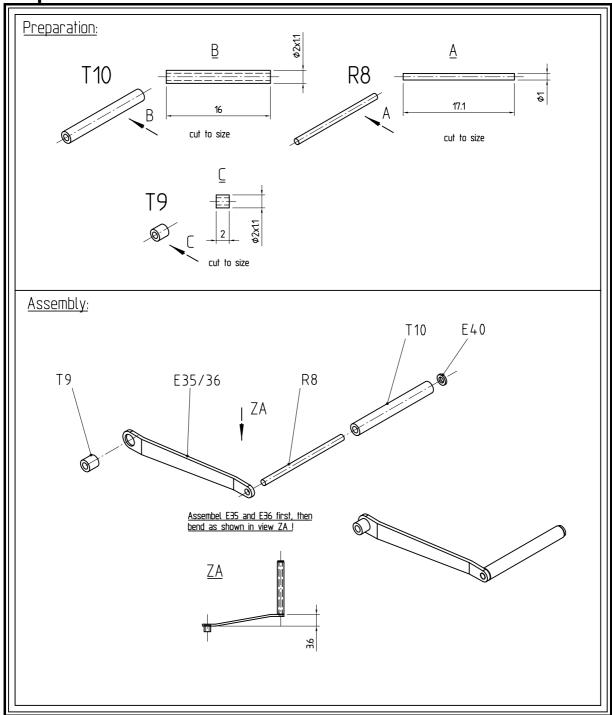

## How to read the drawings

Each of the following drawings illustrate the assembly of a certain subassembly or their mounting to each other.

The steps are structured in 'Preparation' and 'Assembly'. The key for identification of parts, is listed below.

C -parts = castings

E -parts = photoetched

N –parts = nut

R -parts = piece of rod

S -parts = screw

T –parts = piece of tube

An arrow linked with a letter, hints to a rectangular view with all dimensions of the parts marked.

# <u>Assembly Instructions for 1/16 Scale Sturmtiger Conversoins</u> <u>Amunitioncrane</u>