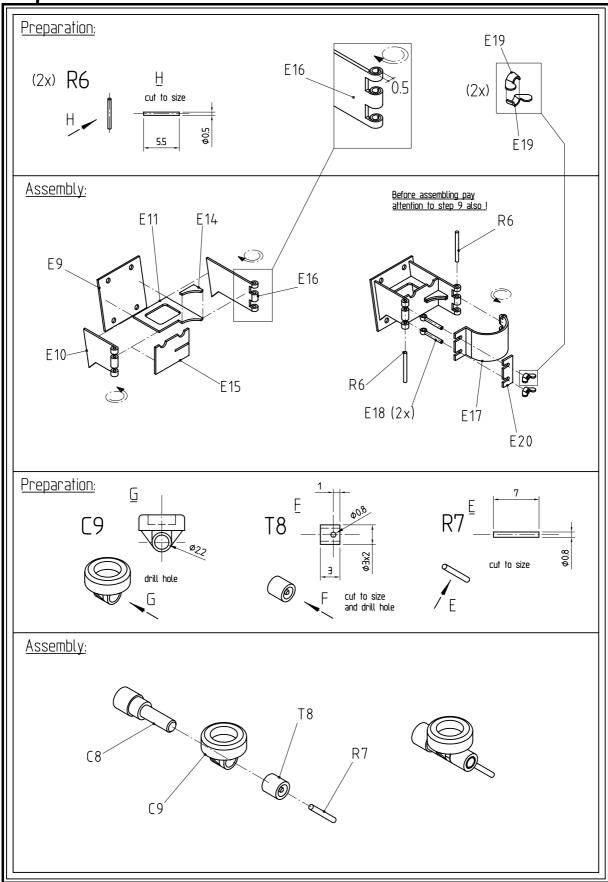

## How to read the drawings

Each of the following drawings illustrate the assembly of a certain subassembly or their mounting to each other.

The steps are structured in 'Preparation' and 'Assembly'. The key for identification of parts, is listed below.

C -parts = castings

E -parts = photoetched

N –parts = nut

R -parts = piece of rod

S -parts = screw

T –parts = piece of tube

An arrow linked with a letter, hints to a rectangular view with all dimensions of the parts marked.

# <u>Assembly Instructions for 1/16 Scale Sturmtiger Conversoins</u> <u>Amunitioncrane</u>