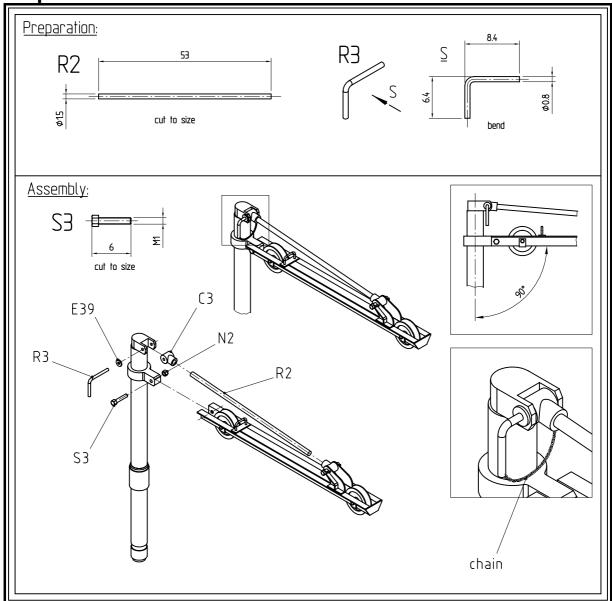

## How to read the drawings

Each of the following drawings illustrate the assembly of a certain subassembly or their mounting to each other.

The steps are structured in 'Preparation' and 'Assembly'. The key for identification of parts, is listed below.

C -parts = castings

E -parts = photoetched

N –parts = nut

R -parts = piece of rod

S -parts = screw

T –parts = piece of tube

An arrow linked with a letter, hints to a rectangular view with all dimensions of the parts marked.